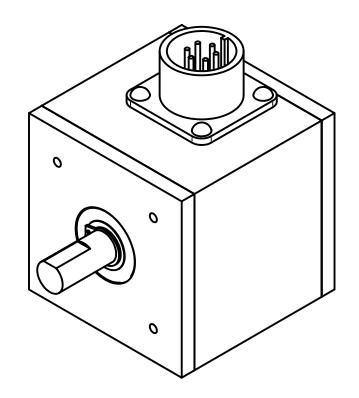

Shaft Loading:

Radial: 40 lbs. / 18.1 kg Axial: 30 lbs. / 13.6 kg

Bearing Life:  $32 \times 1,000,000 / \text{rpm} = \text{hours}$ 

| Rev | Description | Date | This information is approved only if it is stamped "APPROVED", signed, and dated.                               | Tolerances                                | MI82: RS Encoder with single ended shaft and                                              |
|-----|-------------|------|-----------------------------------------------------------------------------------------------------------------|-------------------------------------------|-------------------------------------------------------------------------------------------|
|     |             |      | This document is provided for a specific purpose and the disclosed                                              |                                           | heavy duty bearings                                                                       |
|     |             |      | information remains our property. It<br>may not be disclosed, copied, or<br>reproduced, except for the specific | .XX ± .01<br>.X ± .015                    | By: TRD Mat'l:                                                                            |
|     |             |      | purpose, without Photocraft's prior<br>approval. This notice must appear<br>on any copy or reproduction of this | Fractions ± 1/32<br>Angles ± 15 min       | Orig. Date: 4/5/05   Finish:   Scale:   :                                                 |
|     |             |      | document.                                                                                                       | Runout ± .003  Unless otherwise specified | Photocraft Inc 602 E. North Street, Elburn IL 60119, USA www.photocraftencoders.com 8A182 |