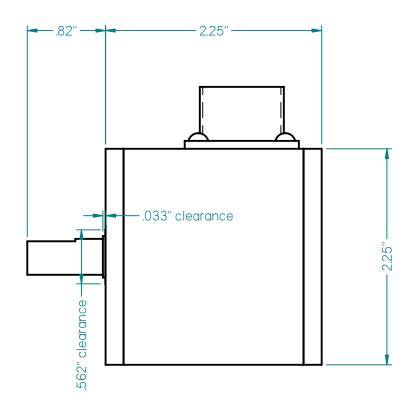

Shaft Loading:

Radial: 40 lbs. / 18.1 kg Axial: 30 lbs. / 13.6 kg

Bearing Life:  $32 \times 1,000,000 / \text{rpm} = \text{hours}$ 

| Rev | Description | Date | This information is approved only if it is stamped "APPROVED", signed, and dated.                               | Tolerances                                | MI82: RS Encoder with single ended shaft and                                              |
|-----|-------------|------|-----------------------------------------------------------------------------------------------------------------|-------------------------------------------|-------------------------------------------------------------------------------------------|
|     |             |      | This document is provided for a specific purpose and the disclosed                                              |                                           | heavy duty bearings                                                                       |
|     |             |      | information remains our property. It<br>may not be disclosed, copied, or<br>reproduced, except for the specific | .XX ± .01<br>.X ± .015                    | By: TRD Mat'l:                                                                            |
|     |             |      | purpose, without Photocraft's prior<br>approval. This notice must appear<br>on any copy or reproduction of this | Fractions ± 1/32<br>Angles ± 15 min       | Orig. Date: 4/5/05   Finish:   Scale:   :                                                 |
|     |             |      | document.                                                                                                       | Runout ± .003  Unless otherwise specified | Photocraft Inc 602 E. North Street, Elburn IL 60119, USA www.photocraftencoders.com 8A182 |