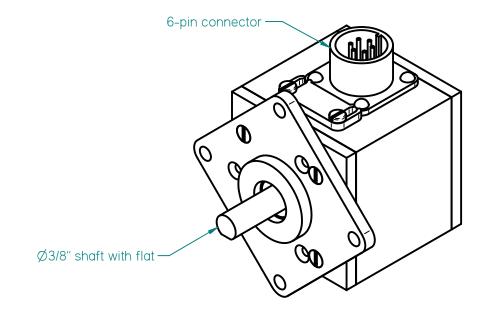

Heavy Duty Bearings.

Shaft Loading:

Radial: 40 lbs. / 18.1 kg Axial: 30 lbs / 13.6 kg

Bearing Life: 32 x 1,000,000 / rpm = hours

See the RS or RS-P datasheet for more information.

| Rev | Description | Date | This information is approved only if it is stamped "APPROVED", signed, and dated.                               | Tolerances                                | MI84: RS encoder with MB-FL6 adapter,     |        |                                                                      |               |
|-----|-------------|------|-----------------------------------------------------------------------------------------------------------------|-------------------------------------------|-------------------------------------------|--------|----------------------------------------------------------------------|---------------|
|     |             |      | specific purpose and the disclosed                                                                              |                                           | heavy duty bearings, .86" shaft with flat |        |                                                                      |               |
|     |             |      | information remains our property. It<br>may not be disclosed, copied, or<br>reproduced, except for the specific | .XX ± .01<br>.X ± .015                    | ву: TRD                                   | Mat'l: |                                                                      |               |
|     |             |      | purpose, without Photocraft's prior<br>approval. This notice must appear<br>on any copy or reproduction of this | Fractions ± 1/32<br>Angles ± 15 min       | Orig.<br>Date: 8/26/05                    |        | 1-                                                                   | cale: .75 : I |
|     |             |      | document.                                                                                                       | Runout ± .003  Unless otherwise specified | Photocra                                  | ft Inc | 602 E. North Street, Elburn IL 60119, USA www.photocraftencoders.com | 8AI84         |