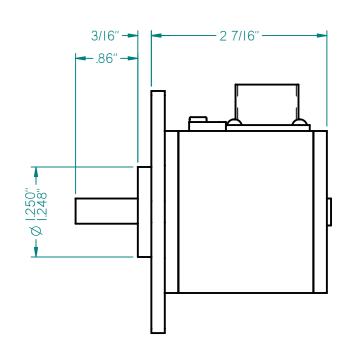

Heavy Duty Bearings.

Shaft Loading:

Radial: 40 lbs. / 18.1 kg Axial: 30 lbs / 13.6 kg

Bearing Life: 32 x 1,000,000 / rpm = hours

See the RS or RS-P datasheet for more information.

| Rev | Description | Date | This information is approved only if it is stamped "APPROVED", signed, and dated.                               | Tolerances                                | MI84: RS encoder with MB-FL6 adapter,     |        |                                                                      |               |
|-----|-------------|------|-----------------------------------------------------------------------------------------------------------------|-------------------------------------------|-------------------------------------------|--------|----------------------------------------------------------------------|---------------|
|     |             |      | specific purpose and the disclosed                                                                              |                                           | heavy duty bearings, .86" shaft with flat |        |                                                                      |               |
|     |             |      | information remains our property. It<br>may not be disclosed, copied, or<br>reproduced, except for the specific | .XX ± .01<br>.X ± .015                    | ву: TRD                                   | Mat'l: |                                                                      |               |
|     |             |      | purpose, without Photocraft's prior<br>approval. This notice must appear<br>on any copy or reproduction of this | Fractions ± 1/32<br>Angles ± 15 min       | Orig.<br>Date: 8/26/05                    |        | 1-                                                                   | cale: .75 : I |
|     |             |      | document.                                                                                                       | Runout ± .003  Unless otherwise specified | Photocra                                  | ft Inc | 602 E. North Street, Elburn IL 60119, USA www.photocraftencoders.com | 8AI84         |