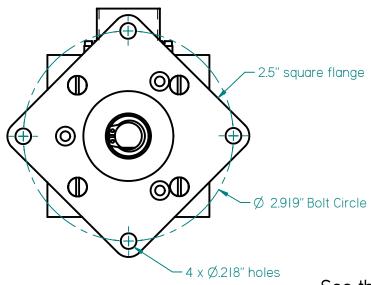

Heavy Duty Bearings.

Shaft Loading:

Radial: 40 lbs. / 18.1 kg Axial: 30 lbs / 13.6 kg

Bearing Life: 32 x 1,000,000 / rpm = hours

See the RS or RS-P datasheet for more information.

| Rev | Description | Date | This information is approved only if it is stamped "APPROVED", signed, and dated.                               | Tolerances                                | MI84: RS encoder with MB-FL6 adapter,     |        |                                                                      |               |
|-----|-------------|------|-----------------------------------------------------------------------------------------------------------------|-------------------------------------------|-------------------------------------------|--------|----------------------------------------------------------------------|---------------|
|     |             |      | specific purpose and the disclosed                                                                              |                                           | heavy duty bearings, .86" shaft with flat |        |                                                                      |               |
|     |             |      | information remains our property. It<br>may not be disclosed, copied, or<br>reproduced, except for the specific | .XX ± .01<br>.X ± .015                    | ву: TRD                                   | Mat'l: |                                                                      |               |
|     |             |      | purpose, without Photocraft's prior<br>approval. This notice must appear<br>on any copy or reproduction of this | Fractions ± 1/32<br>Angles ± 15 min       | Orig.<br>Date: 8/26/05                    |        | 1-                                                                   | cale: .75 : I |
|     |             |      | document.                                                                                                       | Runout ± .003  Unless otherwise specified | Photocra                                  | ft Inc | 602 E. North Street, Elburn IL 60119, USA www.photocraftencoders.com | 8AI84         |