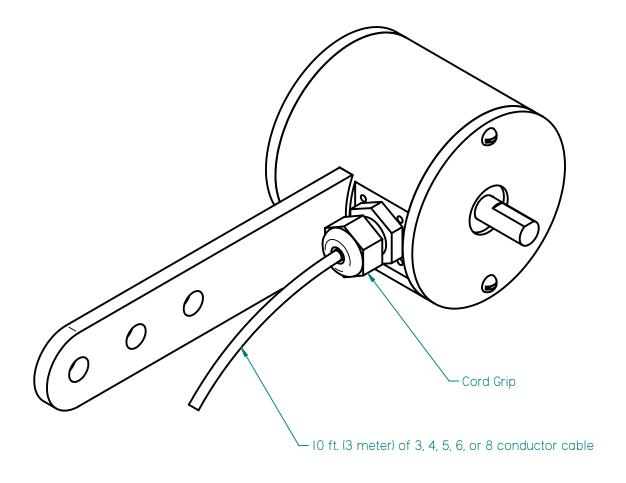

## See the RH datasheet for more information

| Rev | Description | Date | This information is approved only if it is stamped "APPROVED", signed, and dated.                               | Tolerances                                |                                               | MI97: RH encoder with I0' (3m) attached cable |                                                                                  |
|-----|-------------|------|-----------------------------------------------------------------------------------------------------------------|-------------------------------------------|-----------------------------------------------|-----------------------------------------------|----------------------------------------------------------------------------------|
|     |