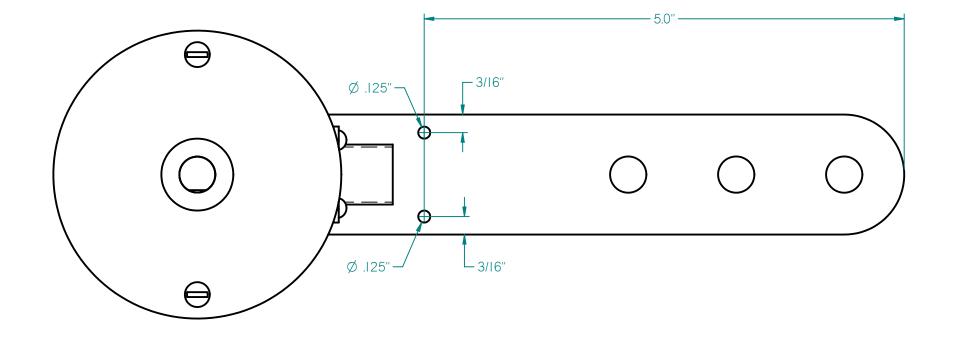

| Rev | Description | Date | This information is approved only if it is stamped "APPROVED", signed, and dated.                                                           | Tolerances                                | MOOD DI | ana adar with aytra bandla balas        |                                                                                  |
|-----|-------------|------|---------------------------------------------------------------------------------------------------------------------------------------------|-------------------------------------------|---------|-----------------------------------------|----------------------------------------------------------------------------------|
|     |             |      | specific purpose and the disclosed information remains our property. It may not be disclosed, copied, or reproduced except for the specific | XXX ± 005                                 | IVI∠    | M208: RH encoder with extra handle hole |                                                                                  |
|     |             |      |                                                                                                                                             | .XX ± .01<br>X ± 015                      | Ву:     |                                         | Mat'l:                                                                           |
|     |             |      | purpose, without Photocraft's prior<br>approval. This notice must appear<br>on any copy or reproduction of this                             | Anales ± 15 min                           | Date:   | 5/15/08                                 |                                                                                  |
|     |             |      | document.<br>© 2007, Photocraft Inc.                                                                                                        | Runout ± .003  Juless otherwise specified | Ph      | otocraf                                 | t Inc 602 E. North Street, Elburn IL 60119, USA www.photocraftencoders.com 8A208 |