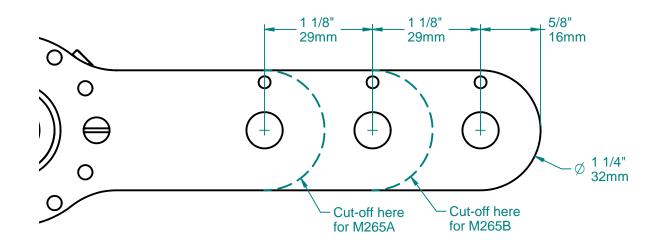

R21 with 2-hole handle (M265B)

R21 with 1-hole handle (M265A)

Use the M265 modification to shorten the handle for the R21, R22, or RH wheeled encoders.

| Rev | Description | Date | This information is approved only if it is stamped "APPROVED", signed, and dated.                               | Tolerances                                | M2      | M265: Wheeled encoder with shortened a |                                     |                                               |            |
|-----|-------------|------|-----------------------------------------------------------------------------------------------------------------|-------------------------------------------|---------|----------------------------------------|-------------------------------------|-----------------------------------------------|------------|
|     |             |      | specific purpose and the disclosed                                                                              | .XXXX ± .0005<br>.XXX ± .005              | 1412    | 03. <b>VV</b> II                       | iccica cir                          | Coder With Short                              |            |
|     |             |      | information remains our property. It<br>may not be disclosed, copied, or<br>reproduced, except for the specific | .XX ± .01<br>.X ± .015                    | Ву:     |                                        | Matt: R21, R22, RH wheeled encoders |                                               |            |
|     |             |      | purpose, without Tri-Tronic's prior<br>approval. This notice must appear<br>on any copy or reproduction of this | Fractions ± 1/32<br>Angles ± 15 min       | Orig. A | 2/25/15                                | Finish: n/a                         |                                               | Scale: 1:1 |
|     |             |      | © 2014, Tri-Tronics Co Inc.                                                                                     | Runout ± .003  Unless otherwise specified | Tri-    | Tronic                                 | s Co Inc                            | 7705 Cheri Ct, Tampa FL 33634<br>www.ttco.com | 8A265      |