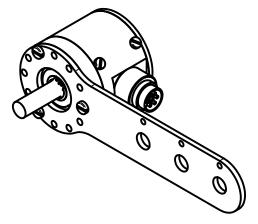

R21 with 2-hole handle (M265B)

R21 with 1-hole handle (M265A)

Use the M265 modification to shorten the handle for the R21, R22, or RH wheeled encoders.

| Rev | Description | Date | This information is approved only if it is stamped "APPROVED", signed, and dated.                               | Tolerances                                | M2      | M265: Wheeled encoder with shortened a |                                     |                                               |            |
|-----|-------------|------|-----------------------------------------------------------------------------------------------------------------|-------------------------------------------|---------|----------------------------------------|-------------------------------------|-----------------------------------------------|------------|
|     |             |      | specific purpose and the disclosed                                                                              | .XXXX ± .0005<br>.XXX ± .005              | 1412    | 03. <b>VV</b> II                       | iccica cir                          | Coder With Short                              |            |
|     |             |      | information remains our property. It<br>may not be disclosed, copied, or<br>reproduced, except for the specific | .XX ± .01<br>.X ± .015                    | Ву:     |                                        | Matt: R21, R22, RH wheeled encoders |                                               |            |
|     |             |      | purpose, without Tri-Tronic's prior<br>approval. This notice must appear<br>on any copy or reproduction of this | Fractions ± 1/32<br>Angles ± 15 min       | Orig. A | 2/25/15                                | Finish: n/a                         |                                               | Scale: 1:1 |
|     |             |      | © 2014, Tri-Tronics Co Inc.                                                                                     | Runout ± .003  Unless otherwise specified | Tri-    | Tronic                                 | s Co Inc                            | 7705 Cheri Ct, Tampa FL 33634<br>www.ttco.com | 8A265      |