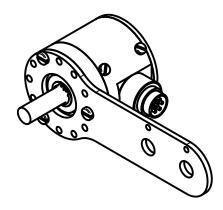

R21 with 2-hole handle (M265B)

R21 with 1-hole handle (M265A)

Use the M265 modification to shorten the handle for the R21, R22, or RH wheeled encoders.

| Rev | Description | Date | This information is approved only if it is stamped "APPROVED", signed, and dated.                               | Tolerances                                | M2      | M265: Wheeled encoder with shortened a |                                     |                                               |            |
|-----|-------------|------|-----------------------------------------------------------------------------------------------------------------|-------------------------------------------|---------|----------------------------------------|-------------------------------------|-----------------------------------------------|------------|
|     |             |      | specific purpose and the disclosed                                                                              | .XXXX ± .0005<br>.XXX ± .005              | 1412    | 03. <b>VV</b> II                       | iccica cir                          | Coder With Short                              |            |
|     |             |      | information remains our property. It<br>may not be disclosed, copied, or<br>reproduced, except for the specific | .XX ± .01<br>.X ± .015                    | Ву:     |                                        | Matt: R21, R22, RH wheeled encoders |                                               |            |
|     |             |      | purpose, without Tri-Tronic's prior<br>approval. This notice must appear<br>on any copy or reproduction of this | Fractions ± 1/32<br>Angles ± 15 min       | Orig. A | 2/25/15                                | Finish: n/a                         |                                               | Scale: 1:1 |
|     |             |      | © 2014, Tri-Tronics Co Inc.                                                                                     | Runout ± .003  Unless otherwise specified | Tri-    | Tronic                                 | s Co Inc                            | 7705 Cheri Ct, Tampa FL 33634<br>www.ttco.com | 8A265      |