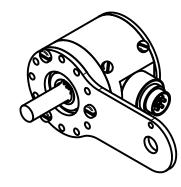

R21 with 2-hole handle (M265B)

R21 with 1-hole handle (M265A)

Use the M265 modification to shorten the handle for the R21, R22, or RH wheeled encoders.

| Rev | Description | Date | This information is approved only if it is stamped "APPROVED", signed, and dated.                               | Tolerances                                | M2      | M265: Wheeled encoder with shortened a |                                     |                                               |            |
|-----|-------------|------|-----------------------------------------------------------------------------------------------------------------|-------------------------------------------|---------|----------------------------------------|-------------------------------------|-----------------------------------------------|------------|
|     |             |      | specific purpose and the disclosed                                                                              | .XXXX ± .0005<br>.XXX ± .005              | 1412    | 03. <b>VV</b> II                       | iccica cir                          | Coder With Short                              |            |
|     |             |      | information remains our property. It<br>may not be disclosed, copied, or<br>reproduced, except for the specific | .XX ± .01<br>.X ± .015                    | Ву:     |                                        | Matt: R21, R22, RH wheeled encoders |                                               |            |
|     |             |      | purpose, without Tri-Tronic's prior<br>approval. This notice must appear<br>on any copy or reproduction of this | Fractions ± 1/32<br>Angles ± 15 min       | Orig. A | 2/25/15                                | Finish: n/a                         |                                               | Scale: 1:1 |
|     |             |      | © 2014, Tri-Tronics Co Inc.                                                                                     | Runout ± .003  Unless otherwise specified | Tri-    | Tronic                                 | s Co Inc                            | 7705 Cheri Ct, Tampa FL 33634<br>www.ttco.com | 8A265      |