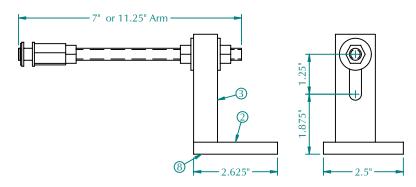

#### DESCRIPTION

The MB-UB2 attaches above and to the side of a moving web, providing a pivot point for the encoder with measuring wheels. It can be ordered with either a 7" or 11-1/4" arm. The extension and height of the arm is fully adjustable.

## **PARTS LIST**

| The MB-UB2 and MB-UB2A include the following parts |                      |             |     |  |  |
|----------------------------------------------------|----------------------|-------------|-----|--|--|
| #                                                  | Description          | Part No.    | Qty |  |  |
| 1                                                  | MB-UB2 pivot         | 500-MCH087  | 1   |  |  |
| 2                                                  | MB-UB2 base          | 500-MCH088  | 1   |  |  |
| 3                                                  | MB-UB2 post          | 500-MCH089A | 1   |  |  |
| 4                                                  | 6" threaded rod      | 500-MCH087A | 1*  |  |  |
| 5                                                  | 10-1/4" threaded rod | 500-MCH074A | 1*  |  |  |
| 6                                                  | Retaining ring       | 500-RNG008  | 1   |  |  |
| 7                                                  | 3/8" X 16 nut        | 550-NUT008  | 3   |  |  |
| 8                                                  | 10-24 x 1/2" screw   | 550-SCR302  | 2   |  |  |
| 9                                                  | Nylon washers        | 550-WSH006  | 4   |  |  |
| 10                                                 | 3/8" I.D. washers    | 550-WSH007  | 2   |  |  |
| * Use #4 for 7" arm: #5 for 11-1/4" arm            |                      |             |     |  |  |