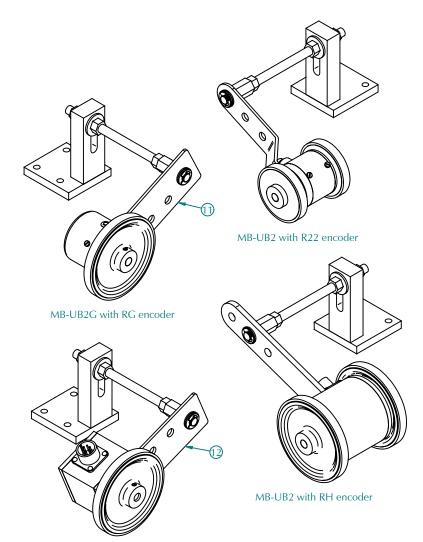

#### DESCRIPTION

The MB-UB2 attaches above and to the side of a moving web, providing a pivot point for the encoder with measuring wheels. It can be ordered with either a 7" or 11-1/4" arm. The extension and height of the arm is fully adjustable.

#### **INSTALLATION**

- Fasten bracket to the side of the web such that the arm is perpendicular to the direction of the moving web.
- 2. Adjust the height and extension of the arm; tighten all bolts.
- 3. Attach the encoder to the pivot as shown in the diagrams. Use one nylon washer on either side of the RH encoder arm. Use two nylon washers on either side of the arm or MB-RD for the R20, R21, R22, RG, RJ, or RS encoders.
- 4. Insert retaining ring at end of pivot.
- 5. Adjust wheels if necessary to avoid rubbing against bracket or encoder body.
- Ensure that the encoder cable has sufficient slack and is clear of any moving parts.

## **PARTS LIST**

| The MB-UB2 and MB-UB2A include the following parts |                      |             |     |  |  |
|----------------------------------------------------|----------------------|-------------|-----|--|--|
| #                                                  | Description          | Part No.    | Qty |  |  |
| 1                                                  | MB-UB2 pivot         | 500-MCH087  | 1   |  |  |
| 2                                                  | MB-UB2 base          | 500-MCH088  | 1   |  |  |
| 3                                                  | MB-UB2 post          | 500-MCH089A | 1   |  |  |
| 4                                                  | 6" threaded rod      | 500-MCH087A | 1*  |  |  |
| 5                                                  | 10-1/4" threaded rod | 500-MCH074A | 1*  |  |  |
| 6                                                  | Retaining ring       | 500-RNG008  | 1   |  |  |
| 7                                                  | 3/8" X 16 nut        | 550-NUT008  | 3   |  |  |
| 8                                                  | 10-24 x 1/2" screw   | 550-SCR302  | 2   |  |  |
| 9                                                  | Nylon washers        | 550-WSH006  | 4   |  |  |
| 10                                                 | 3/8" I.D. washers    | 550-WSH007  | 2   |  |  |
| * Use #4 for 7" arm: #5 for 11-1/4" arm            |                      |             |     |  |  |

|    | Additional parts for MB-UB2G / MB-UB2AG |            |     |  |  |  |  |
|----|-----------------------------------------|------------|-----|--|--|--|--|
| #  | Description                             | Part No.   | Qty |  |  |  |  |
| 11 | MB-RD2                                  | 500-MCH080 | 1   |  |  |  |  |
|    | 6-32 x 1/4" screw                       | 550-SCR200 | 3   |  |  |  |  |

|    | Additional parts for MB-UB2S / MB-UB2AS |             |     |  |  |  |  |
|----|-----------------------------------------|-------------|-----|--|--|--|--|
| #  | Description                             | Part No.    | Qty |  |  |  |  |
| 12 | MB-RD3                                  | 500-MCH080A | 1   |  |  |  |  |
|    | 6-32 x 1/4" screw                       | 550-SCR200  | 4   |  |  |  |  |