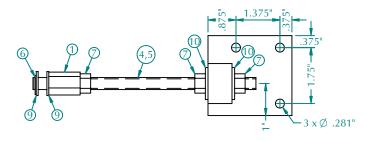

## **PARTS LIST**

| The MB-UB2 and MB-UB2A include the following parts |                      |             |     |  |  |
|----------------------------------------------------|----------------------|-------------|-----|--|--|
| #                                                  | Description          | Part No.    | Qty |  |  |
| 1                                                  | MB-UB2 pivot         | 500-MCH087  | 1   |  |  |
| 2                                                  | MB-UB2 base          | 500-MCH088  | 1   |  |  |
| 3                                                  | MB-UB2 post          | 500-MCH089A | 1   |  |  |
| 4                                                  | 6" threaded rod      | 500-MCH087A | 1*  |  |  |
| 5                                                  | 10-1/4" threaded rod | 500-MCH074A | 1*  |  |  |
| 6                                                  | Retaining ring       | 500-RNG008  | 1   |  |  |
| 7                                                  | 3/8" X 16 nut        | 550-NUT008  | 3   |  |  |
| 8                                                  | 10-24 x 1/2" screw   | 550-SCR302  | 2   |  |  |
| 9                                                  | Nylon washers        | 550-WSH006  | 4   |  |  |
| 10                                                 | 3/8" I.D. washers    | 550-WSH007  | 2   |  |  |
| * Use #4 for 7" arm: #5 for 11-1/4" arm            |                      |             |     |  |  |

#### **INSTALLATION**

- Fasten bracket to the side of the web such that the arm is perpendicular to the direction of the moving web.
- 2. Adjust the height and extension of the arm; tighten all bolts.
- 3. Attach the encoder to the pivot as shown in the diagrams. Use one nylon washer on either side of the RH encoder arm. Use two nylon washers on either side of the arm or MB-RD for the R20, R21, R22, RG, RJ, or RS encoders.
- 4. Insert retaining ring at end of pivot.
- 5. Adjust wheels if necessary to avoid rubbing against bracket or encoder body.
- Ensure that the encoder cable has sufficient slack and is clear of any moving parts.